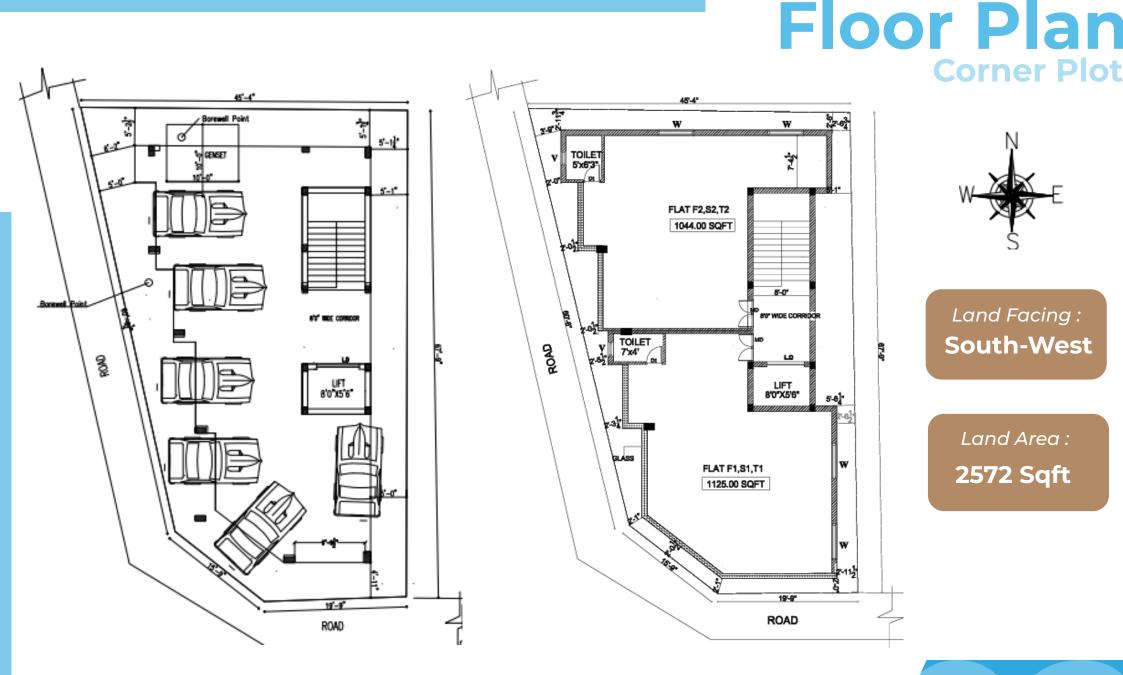

## Unit

STILT+3

**Unit Size** 

1044 - 1125 Sqft

**Unit Type** 

Office/ Shop/ Showroom

## **Property Details**

|            |            |                     |        | 1 Discourse of the second s |               |
|------------|------------|---------------------|--------|-----------------------------------------------------------------------------------------------------------------|---------------|
| Shop<br>No | Туре       | Available<br>Status | Facing | Saleable<br>Area                                                                                                | Rate/<br>SQFT |
| F1         | Commercial | JV(Owner)           | East   | 1125                                                                                                            | 9000          |
| F2         | Commercial | Available           | East   | 1044                                                                                                            | 9000          |
| S1         | Commercial | Available           | East   | 1125                                                                                                            | 9000          |
| S2         | Commercial | Available           | East   | 1044                                                                                                            | 9000          |
| т          | Commercial | Sold Out            | East   | 1125                                                                                                            | 9000          |
| T2         | Commercial | Sold Out            | East   | 1044                                                                                                            | 9000          |
|            |            |                     |        |                                                                                                                 |               |